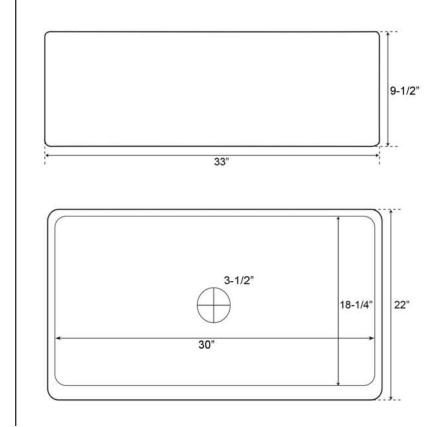

## Finish:

SAC Smooth Antique Copper

| W: | 33"    |
|----|--------|
| D: | 22"    |
| H: | 9-1⁄2" |

\*Please do NOT cut hole without template or actual product.

## Interior Bowl Dimensions:

Basin Interior: Basin Depth: 30" W x 18-¼" D 9"

Dimensions of fixture are nominal and may vary within the range of tolerances established by ANSI Standard A112.19.2. Dimensions and specifications subject to change without notice.